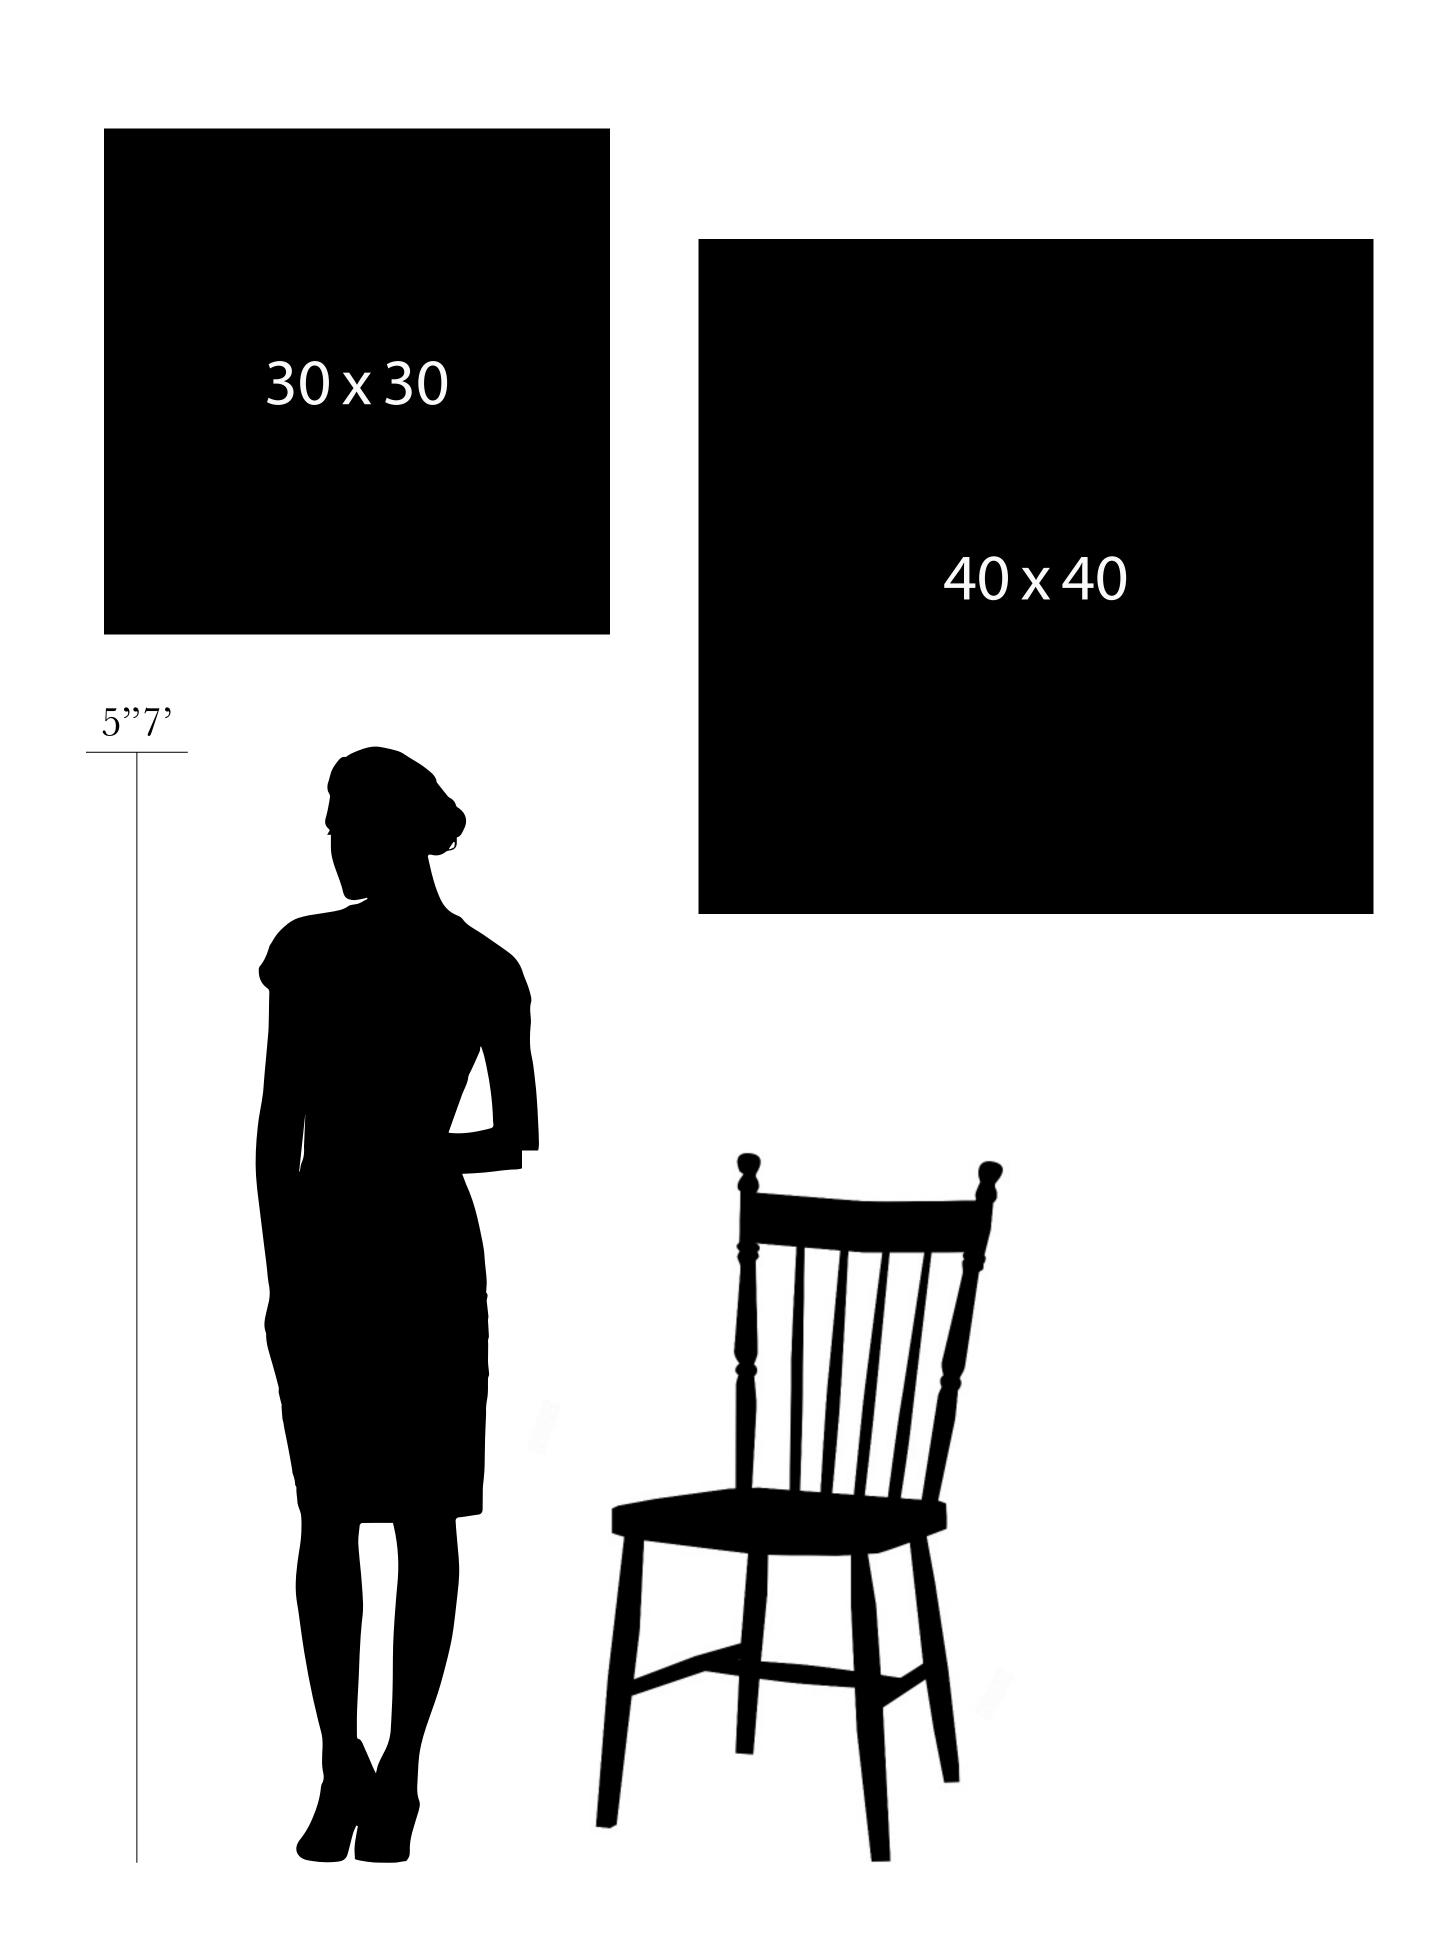

#### LARGE WORKS

30x30in ..... 1,300

40x40in .... 1,600

\*Larger works available upon request.