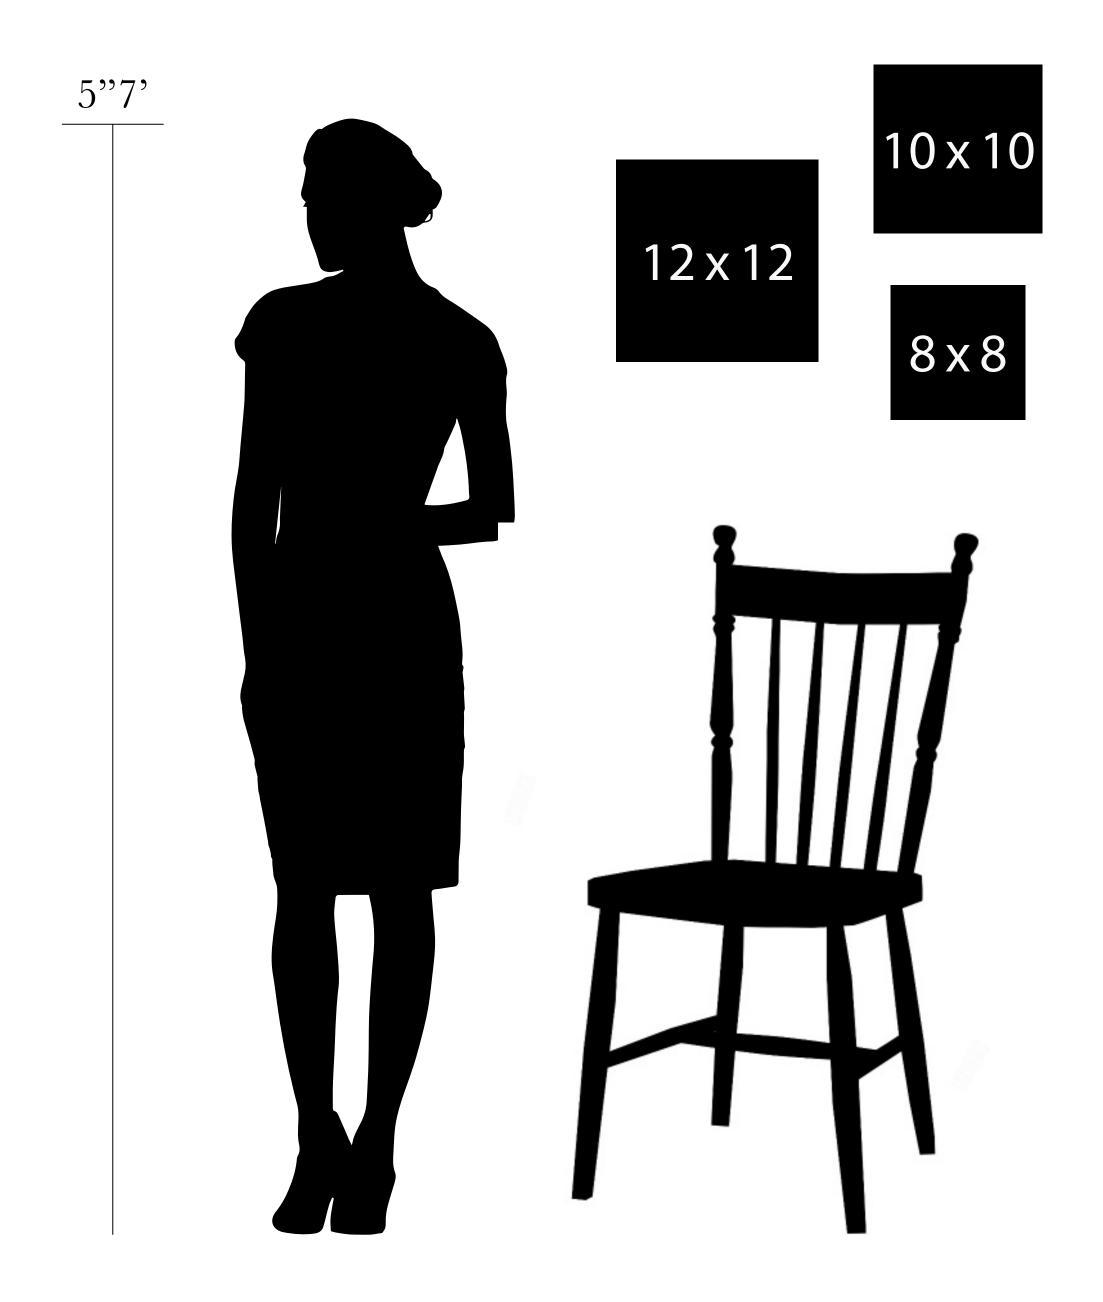

time-lapse video of your piece being made.

\*Gift wrapping available upon request.

# F + Q

#### PICKING UP YOUR PIECE

Once your piece is ready to go home, we will schedule a pick up in Dallas, TX.

#### OUT OF DALLAS SHIPPING

If out of DFW, shipping is available through UPS. Costs are included at the end of purchase.

#### **TIMING**

Each piece typically takes between two and four weeks depending on sizing.

#### **FRAMING**

My pieces are hand-cut and the frame is already installed. Each piece comes with a full backing and is ready to be hung.

My works are priced by size and materials.

I generally work with square canvases but am able to price out rectangular canvases as well.

#### **GENERAL PRICING**

#### **SMALL WORKS**

-8x8in ..... 400 -10x10in ..... 500 -12x12in ..... 650



#### **GENERAL PRICING**

#### MEDIUM WORKS

16x16in ..... 750

18x18in ..... 850

20x20in .... 950



#### **GENERAL PRICING**

#### LARGE WORKS

30x30in ..... 1,300

40x40in .... 1,600

\*Larger works available upon request.



#### **PAYMENT**

# VENMO @COLLETTE-FLOWERS

Venmo is the preferred method of payment

\*Additional payment forms available upon request

#### PAYMENT PLANS

OPT. ONE:

Full amount upfront

OPT. TWO:

1/2 upfront &

1/2 once piece is received

OPT. THREE:

1/3 upfront

1/3 two weeks out &

1/3 once piece is received

\*text reminders sent via text

# LET'S CONNECT!





# @CONSTANCECOLLETTE CONSTANCECOLLETTE.COM COFLOWERSGALLERY@GMAIL.COM 214.674.6636 DALLAS, TX

# CONSTANCE CONSTANCE

ACRYLICS +
DESIGN CONSULTATION