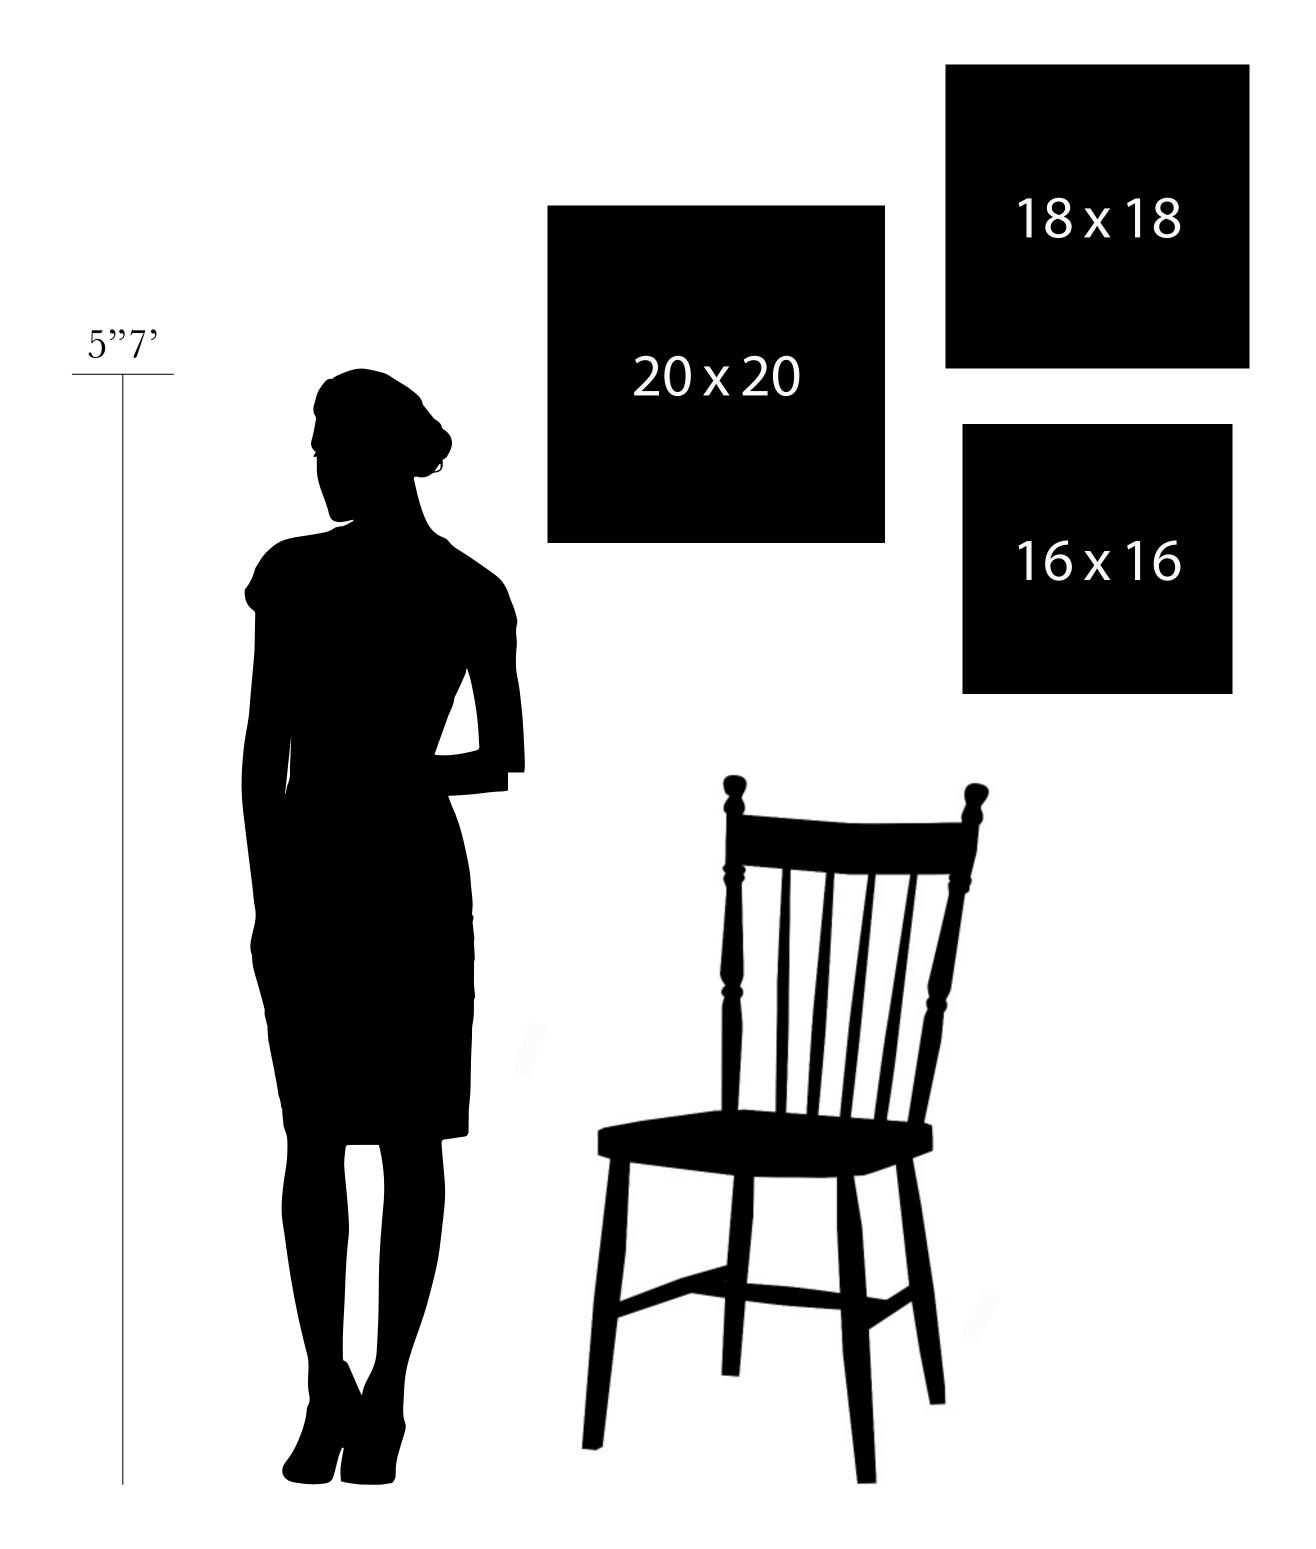

ING UP YOUR PIECE

Once your piece is ready to go home, we will schedule a pick up in Dallas, TX.

#### OUT OF DALLAS SHIPPING

If out of DFW, shipping is available through UPS. Costs are included at the end of purchase.

#### **TIMING**

Each piece typically takes between two and four weeks depending on sizing.

#### **FRAMING**

My pieces are hand-cut and the frame is already installed. Each piece comes with a full backing and is ready to be hung.

My works are priced by size and materials.

I generally work with square canvases but am able to price out rectangular canvases as well.

#### **GENERAL PRICING**

#### **SMALL WORKS**

-8x8in ..... 400 -10x10in ..... 500 -12x12in ..... 650



#### **GENERAL PRICING**

#### MEDIUM WORKS

16x16in ..... 750

18x18in ..... 850

20x20in .... 950



#### **GENERAL PRICING**

#### LARGE WORKS

30x30in ..... 1,300

40x40in .... 1,600

\*Larger works available upon request.



#### **PAYMENT**

# VENMO @COLLETTE-FLOWERS

Venmo is the preferred method of payment

\*Additional payment forms available upon request

#### PAYMENT PLANS

OPT. ONE:

Full amount upfront

OPT. TWO:

1/2 upfront &

1/2 once piece is received

OPT. THREE:

1/3 upfront

1/3 two weeks out &

1/3 once piece is received

\*text reminders sent via text

# LET'S CONNECT!





# @CONSTANCECOLLETTE CONSTANCECOLLETTE.COM COFLOWERSGALLERY@GMAIL.COM 214.674.6636 DALLAS, TX

# CONSTANCE CONSTANCE

ACRYLICS +
DESIGN CONSULTATION